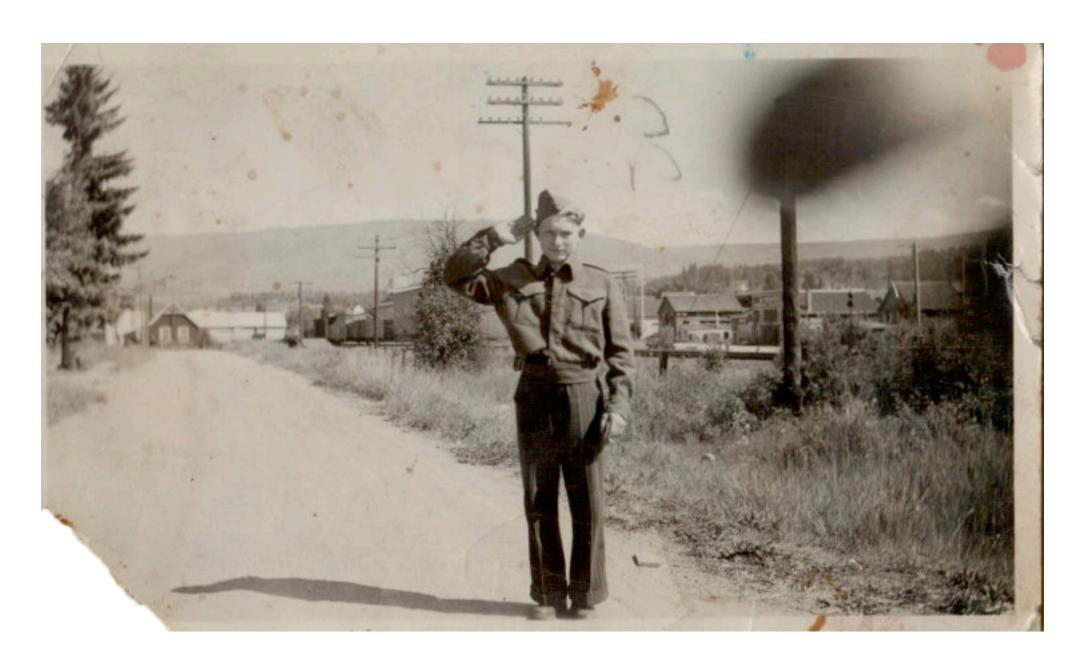

"Why this project? Why you? Why now?"

This project, Shuswap Lake Tales, originated from another project I did on historical buildings in Notch Hill which then led me to consider the underlying history of the Secwépemc nation and the social history of this place. As a newcomer to this area the latent history fascinated me. I decided to have a more indepth look at the colonial of the communities around Shuswap Lake which has a shoreline circumference of over 1,000 kms. How does the history taught in schools differ with the communicative memories of these communities? My focus turned to the latent history of the early homesteaders and settlers. I collaborated with three descendants of the original homesteaders who provided me with stories and archival images to use in my project. A further collaboration was with a fellow student who created the frontispiece (an aerial view painting of the lake) for my book. The images in my project follow the shoreline route I took to explore the lake (by road and boat). The landscape and communities are so different from my native South Africa. The work takes on the form of an ongoing conversation between the original homesteaders, their descendants, myself and ultimately the future reader of this work. Our memories and individual histories are built up in layers. So too is the landscape. It is important in this era, where emphasis seems to be in tearing down statutes and erasing the past, that we actually take time to look beyond the depth of institutionalised collective histories and discover those stories that didn't make it into the history books, especially in rural communities.

### **Ethical Approaches in my Practice**

While my project does not involve working with individuals or communities that have been historically underserved, I have respected the individuals that I collaborated with. I compiled a consent form to cover the ethical considerations of my project for the usage of the interviewees' archival images and audio recordings. Each form was accompanied by a contact sheet of the images scanned for the project with a Yes/No tick box next to each image. Theses were sent to each interviewee for their individual sign off. See Appendix D.