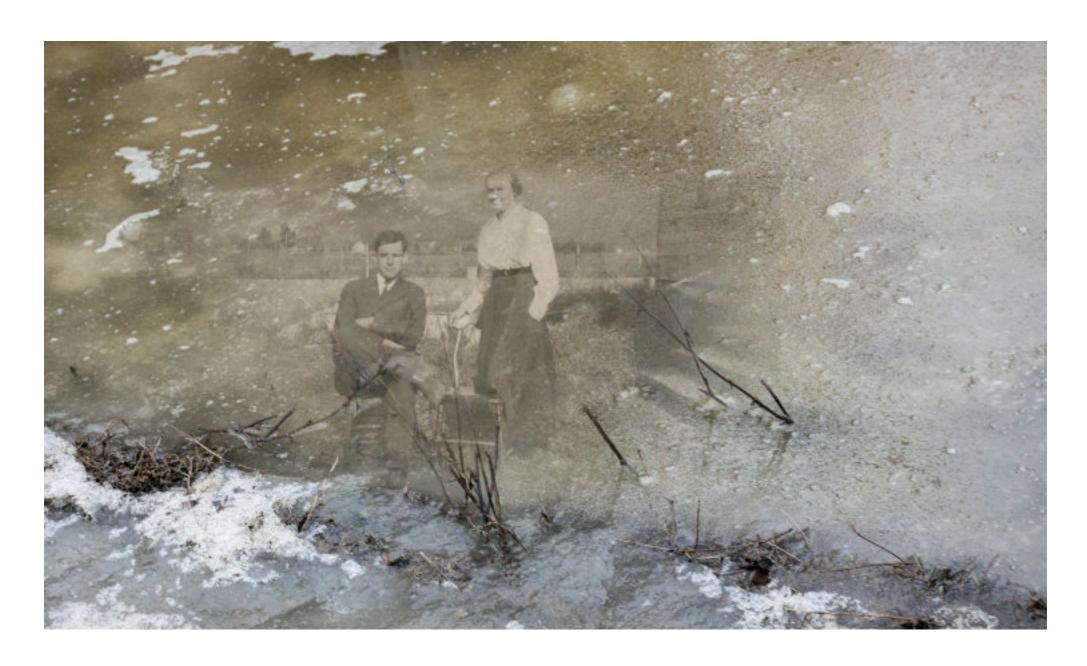

"Why this project? Why you? Why now?"

This project, Shuswap Lake Tales, originated from another project I did on historical buildings in Notch Hill which then led me to consider the underlying history of the Secwépemc nation and the social history of this place. As a newcomer to this area the latent history fascinated me. I decided to have a more indepth look at the colonial of the communities around Shuswap Lake which has a shoreline circumference of over 1,000 kms. How does the history taught in schools differ with the communicative memories of these communities? My focus turned to the latent history of the early homesteaders and settlers. I collaborated with three descendants of the original homesteaders who provided me with stories and archival images to use in my project. A further collaboration was with a fellow student who created the frontispiece (an aerial view painting of the lake) for my book. The images in my project follow the shoreline route I took to explore the lake (by road and boat). The landscape and communities are so different from my native South Africa. The work takes on the form of an ongoing conversation between the original homesteaders, their descendants, myself and ultimately the future reader of this work. Our memories and individual histories are built up in layers. So too is the landscape. It is important in this era, where emphasis seems to be in tearing down statutes and erasing the past, that we actually take time to look beyond the depth of institutionalised collective histories and discover those stories that didn't make it into the history books, especially in rural communities.

### **Ethical Approaches in my Practice**

While my project does not involve working with individuals or communities that have been historically underserved, I have respected the individuals that I collaborated with. I compiled a consent form to cover the ethical considerations of my project for the usage of the interviewees' archival images and audio recordings. Each form was accompanied by a contact sheet of the images scanned for the project with a Yes/No tick box next to each image. Theses were sent to each interviewee for their individual sign off. See Appendix D.