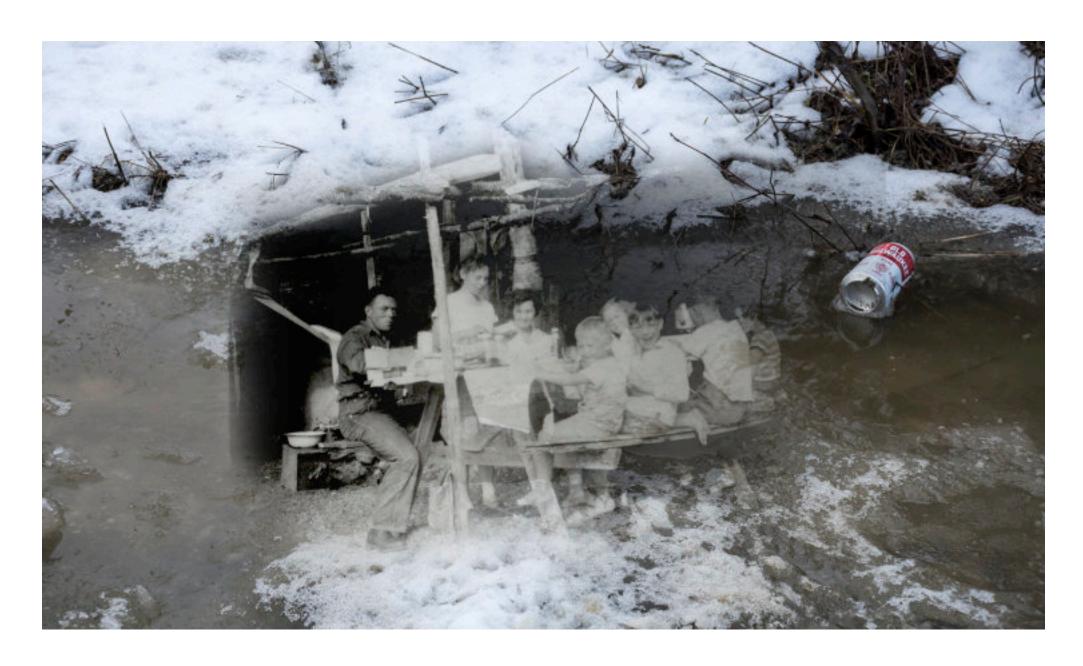

"Why this project? Why you? Why now?"

This project, Shuswap Lake Tales, originated from another project I did on historical buildings in Notch Hill which then led me to consider the underlying history of the Secwépemc nation and the social history of this place. As a newcomer to this area the latent history fascinated me. I decided to have a more indepth look at the colonial of the communities around Shuswap Lake which has a shoreline circumference of over 1,000 kms. How does the history taught in schools differ with the communicative memories of these communities? My focus turned to the latent history of the early homesteaders and settlers. I collaborated with three descendants of the original homesteaders who provided me with stories and archival images to use in my project. A further collaboration was with a fellow student who created the frontispiece (an aerial view painting of the lake) for my book. The images in my project follow the shoreline route I took to explore the lake (by road and boat). The landscape and communities are so different from my native South Africa. The work takes on the form of an ongoing conversation between the original homesteaders, their descendants, myself and ultimately the future reader of this work. Our memories and individual histories are built up in layers. So too is the landscape. It is important in this era, where emphasis seems to be in tearing down statutes and erasing the past, that we actually take time to look beyond the depth of institutionalised collective histories and discover those stories that didn't make it into the history books, especially in rural communities.

### **Ethical Approaches in my Practice**

While my project does not involve working with individuals or communities that have been historically underserved, I have respected the individuals that I collaborated with. I compiled a consent form to cover the ethical considerations of my project for the usage of the interviewees' archival images and audio recordings. Each form was accompanied by a contact sheet of the images scanned for the project with a Yes/No tick box next to each image. Theses were sent to each interviewee for their individual sign off. See Appendix D.