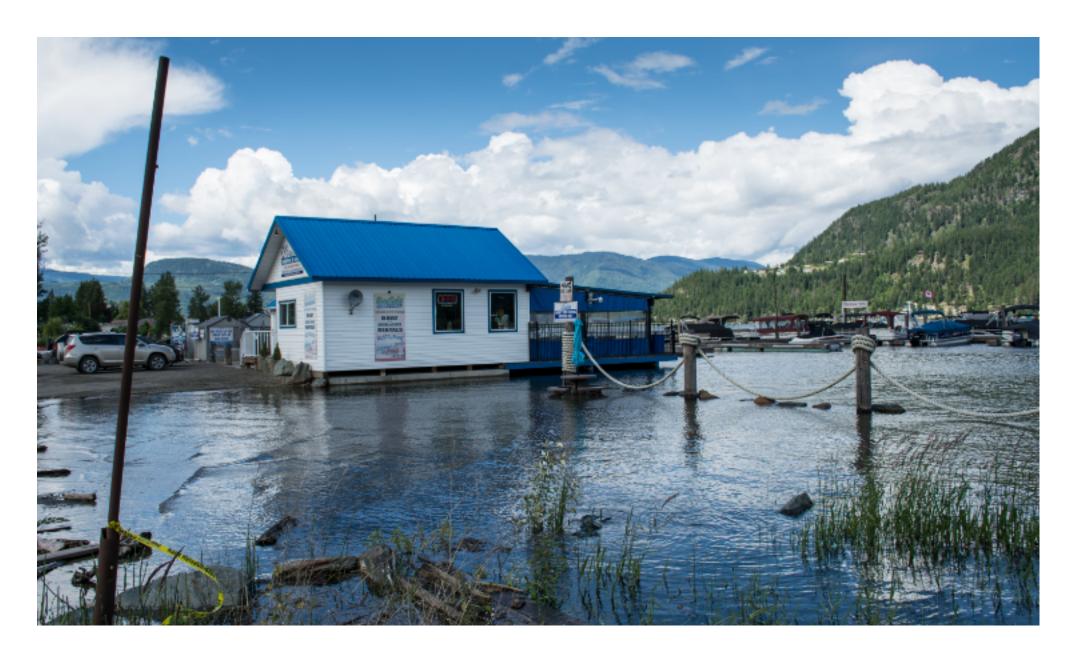

"Why this project? Why you? Why now?"

This project, Shuswap Lake Tales, originated from another project I did on historical buildings in Notch Hill which then led me to consider the underlying history of the Secwépemc nation and the social history of this place. As a newcomer to this area the latent history fascinated me. I decided to have a more indepth look at the colonial of the communities around Shuswap Lake which has a shoreline circumference of over 1,000 kms. How does the history taught in schools differ with the communicative memories of these communities? My focus turned to the latent history of the early homesteaders and settlers. I collaborated with three descendants of the original homesteaders who provided me with stories and archival images to use in my project. A further collaboration was with a fellow student who created the frontispiece (an aerial view painting of the lake) for my book. The images in my project follow the shoreline route I took to explore the lake (by road and boat). The landscape and communities are so different from my native South Africa. The work takes on the form of an ongoing conversation between the original homesteaders, their descendants, myself and ultimately the future reader of this work. Our memories and individual histories are built up in layers. So too is the landscape. It is important in this era, where emphasis seems to be in tearing down statutes and erasing the past, that we actually take time to look beyond the depth of institutionalised collective histories and discover those stories that didn't make it into the history books, especially in rural communities.