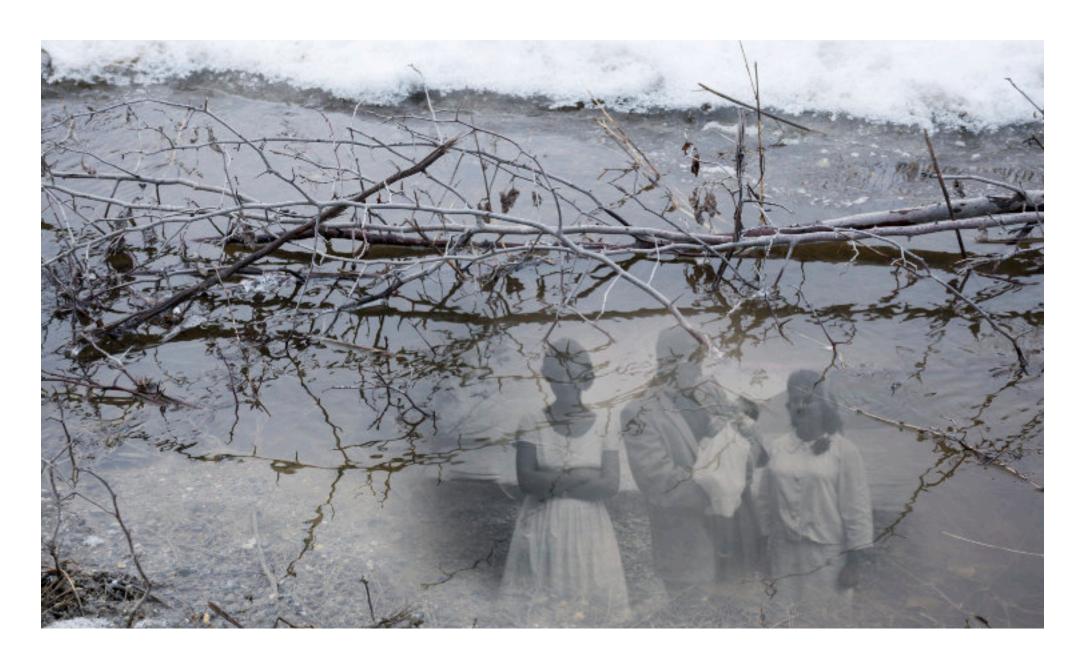

"Why this project? Why you? Why now?"

This project, Shuswap Lake Tales, originated from another project I did on historical buildings in Notch Hill which then led me to consider the underlying history of the Secwépemc nation and the social history of this place. As a newcomer to this area the latent history fascinated me. I decided to have a more indepth look at the colonial of the communities around Shuswap Lake which has a shoreline circumference of over 1,000 kms. How does the history taught in schools differ with the communicative memories of these communities? My focus turned to the latent history of the early homesteaders and settlers. I collaborated with three descendants of the original homesteaders who provided me with stories and archival images to use in my project. A further collaboration was with a fellow student who created the frontispiece (an aerial view painting of the lake) for my book. The images in my project follow the shoreline route I took to explore the lake (by road and boat). The landscape and communities are so different from my native South Africa. The work takes on the form of an ongoing conversation between the original homesteaders, their descendants, myself and ultimately the future reader of this work. Our memories and individual histories are built up in layers. So too is the landscape. It is important in this era, where emphasis seems to be in tearing down statutes and erasing the past, that we actually take time to look beyond the depth of institutionalised collective histories and discover those stories that didn't make it into the history books, especially in rural communities.

### **Ethical Approaches in my Practice**

While my project does not involve working with individuals or communities that have been historically underserved, I have respected the individuals that I collaborated with. I compiled a consent form to cover the ethical considerations of my project for the usage of the interviewees' archival images and audio recordings. Each form was accompanied by a contact sheet of the images scanned for the project with a Yes/No tick box next to each image. Theses were sent to each interviewee for their individual sign off. See Appendix D.